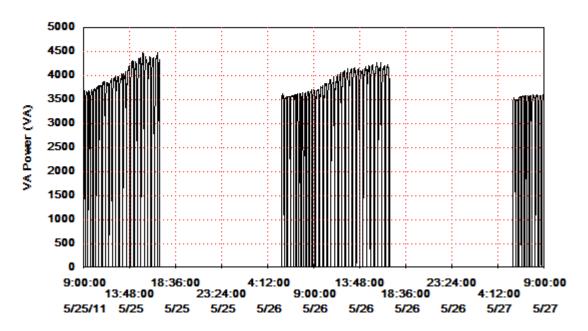

## With Aircosaver

File C:\J&L after Airco.log Test began at 5/25/11 9:00:00 Test ended at 5/27/11 9:00:00

| <u>Measurement</u>           | <u>Before</u> | <u>After</u> | <u>Units</u> | <b>Change</b> | %Change |
|------------------------------|---------------|--------------|--------------|---------------|---------|
| Voltage, Phase 1, Ave:       | 121.3         | 121.1        | volts        | -0.2          | -0.2 %  |
| Voltage, Phase 2, Ave:       | 121.1         | 120.9        | volts        | -0.2          | -0.2 %  |
| Current, Phase 1, Ave:       | 7.3           | 6.1          | amps         | -1.1          | -15.6 % |
| Current, Phase 2, Ave:       | 6.8           | 5.7          | amps         | -1.1          | -15.6 % |
| Total True Power Ave:        | 1279.7        | 1075.2       | Watts        | -204.5        | -16.0 % |
| Total VA Power Ave:          | 1692.4        | 1426.6       | VA           | -265.8        | -15.7 % |
| Total Power Factor:          | 0.76          | 0.75         |              | -0.00         | -0.3 %  |
| Energy, Total Elapsed:       | 61.41         | 51.60        | KWH          | -9.81         | -16.0 % |
| Energy, estimated per month: | 934.7         | 785.3        | KWH          | -149.4        | -16.0 % |
| Cost, Total Elapsed:         | \$6.14        | \$5.16       |              | \$-0.98       | -16.0 % |
| Cost, estimated per month:   | \$93.47       | \$78.54      |              | \$-14.94      | -16.0 % |
| Daily High Temperature Avg   | 94°F          | 97°F         |              |               |         |
| Daily High Humidity Avg      | 84.5%         | 83.5%        |              |               |         |

### J&L Airco test2

□ Total = 1693.1

□ Total = 1427.4

□ Total = 61.43

J&L Airco test2