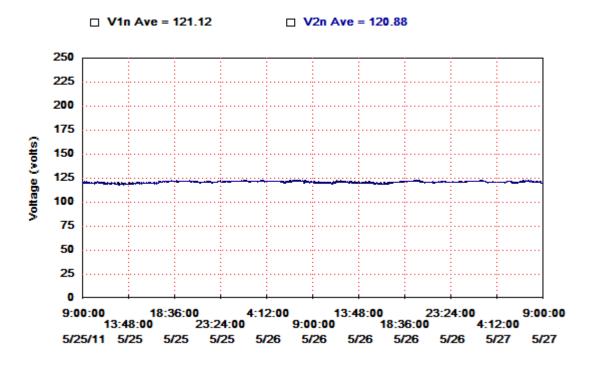

## With Aircosaver

File C:\J&L after Airco.log Test began at 5/25/11 9:00:00 Test ended at 5/27/11 9:00:00

| <u>Measurement</u>           | <u>Before</u> | <u>After</u> | <u>Units</u> | <b>Change</b> | %Change |
|------------------------------|---------------|--------------|--------------|---------------|---------|
| Voltage, Phase 1, Ave:       | 121.3         | 121.1        | volts        | -0.2          | -0.2 %  |
| Voltage, Phase 2, Ave:       | 121.1         | 120.9        | volts        | -0.2          | -0.2 %  |
| Current, Phase 1, Ave:       | 7.3           | 6.1          | amps         | -1.1          | -15.6 % |
| Current, Phase 2, Ave:       | 6.8           | 5.7          | amps         | -1.1          | -15.6 % |
| Total True Power Ave:        | 1279.7        | 1075.2       | Watts        | -204.5        | -16.0 % |
| Total VA Power Ave:          | 1692.4        | 1426.6       | VA           | -265.8        | -15.7 % |
| Total Power Factor:          | 0.76          | 0.75         |              | -0.00         | -0.3 %  |
| Energy, Total Elapsed:       | 61.41         | 51.60        | KWH          | -9.81         | -16.0 % |
| Energy, estimated per month: | 934.7         | 785.3        | KWH          | -149.4        | -16.0 % |
| Cost, Total Elapsed:         | \$6.14        | \$5.16       |              | \$-0.98       | -16.0 % |
| Cost, estimated per month:   | \$93.47       | \$78.54      |              | \$-14.94      | -16.0 % |
| Daily High Temperature Avg   | 94°F          | 97°F         |              |               |         |
| Daily High Humidity Avg      | 84.5%         | 83.5%        |              |               |         |