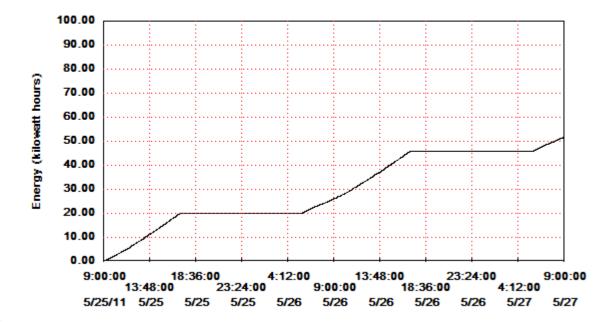

## With Aircosaver

File C:\J&L after Airco.log Test began at 5/25/11 9:00:00 Test ended at 5/27/11 9:00:00

| <u>Measurement</u>           | <u>Before</u> | <u>After</u> | <u>Units</u> | <b>Change</b> | %Change |
|------------------------------|---------------|--------------|--------------|---------------|---------|
| Voltage, Phase 1, Ave:       | 121.3         | 121.1        | volts        | -0.2          | -0.2 %  |
| Voltage, Phase 2, Ave:       | 121.1         | 120.9        | volts        | -0.2          | -0.2 %  |
| Current, Phase 1, Ave:       | 7.3           | 6.1          | amps         | -1.1          | -15.6 % |
| Current, Phase 2, Ave:       | 6.8           | 5.7          | amps         | -1.1          | -15.6 % |
| Total True Power Ave:        | 1279.7        | 1075.2       | Watts        | -204.5        | -16.0 % |
| Total VA Power Ave:          | 1692.4        | 1426.6       | VA           | -265.8        | -15.7 % |
| Total Power Factor:          | 0.76          | 0.75         |              | -0.00         | -0.3 %  |
| Energy, Total Elapsed:       | 61.41         | 51.60        | KWH          | -9.81         | -16.0 % |
| Energy, estimated per month: | 934.7         | 785.3        | KWH          | -149.4        | -16.0 % |
| Cost, Total Elapsed:         | \$6.14        | \$5.16       |              | \$-0.98       | -16.0 % |
| Cost, estimated per month:   | \$93.47       | \$78.54      |              | \$-14.94      | -16.0 % |
| Daily High Temperature Avg   | 94°F          | 97°F         |              |               |         |
| Daily High Humidity Avg      | 84.5%         | 83.5%        |              |               |         |

Daily High Humidity Avg 84.5% 83.5%

Total Airco saving when adjusted for Temperature & Humidity is 18.1%.

(See graphed data below)