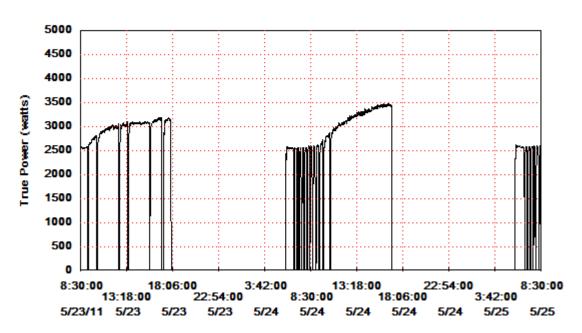

## **Without Aircosaver**

File C:\J&L before Airco.log Test began at 5/23/11 8:30:00 Test ended at 5/25/11 8:30:00

### Before Aircosaver Data J&L Airco test2

After Aircosaver Data J&L Airco test2

J&L Airco test2

□ Total = 1280.2

J&L Airco test2

□ Total = 1075.7