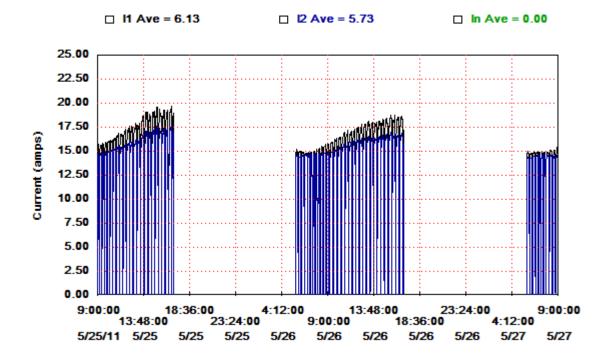

## With Aircosaver

File C:\J&L after Airco.log Test began at 5/25/11 9:00:00 Test ended at 5/27/11 9:00:00

| <u>Measurement</u>           | <u>Before</u> | <u>After</u> | <u>Units</u> | <b>Change</b> | %Change |
|------------------------------|---------------|--------------|--------------|---------------|---------|
| Voltage, Phase 1, Ave:       | 121.3         | 121.1        | volts        | -0.2          | -0.2 %  |
| Voltage, Phase 2, Ave:       | 121.1         | 120.9        | volts        | -0.2          | -0.2 %  |
| Current, Phase 1, Ave:       | 7.3           | 6.1          | amps         | -1.1          | -15.6 % |
| Current, Phase 2, Ave:       | 6.8           | 5.7          | amps         | -1.1          | -15.6 % |
| Total True Power Ave:        | 1279.7        | 1075.2       | Watts        | -204.5        | -16.0 % |
| Total VA Power Ave:          | 1692.4        | 1426.6       | VA           | -265.8        | -15.7 % |
| Total Power Factor:          | 0.76          | 0.75         |              | -0.00         | -0.3 %  |
| Energy, Total Elapsed:       | 61.41         | 51.60        | KWH          | -9.81         | -16.0 % |
| Energy, estimated per month: | 934.7         | 785.3        | KWH          | -149.4        | -16.0 % |
| Cost, Total Elapsed:         | \$6.14        | \$5.16       |              | \$-0.98       | -16.0 % |
| Cost, estimated per month:   | \$93.47       | \$78.54      |              | \$-14.94      | -16.0 % |
| Daily High Temperature Avg   | 94°F          | 97°F         |              |               |         |
| Daily High Humidity Avg      | 84.5%         | 83.5%        |              |               |         |