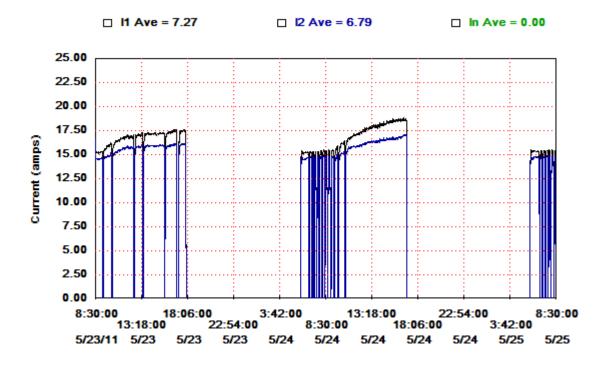

## **Without Aircosaver**

File C:\J&L before Airco.log Test began at 5/23/11 8:30:00 Test ended at 5/25/11 8:30:00

## With Aircosaver

File C:\J&L after Airco.log Test began at 5/25/11 9:00:00 Test ended at 5/27/11 9:00:00

| <u>Measurement</u>           | <u>Before</u> | <u>After</u> | <u>Units</u> | <b>Change</b> | %Change |
|------------------------------|---------------|--------------|--------------|---------------|---------|
| Voltage, Phase 1, Ave:       | 121.3         | 121.1        | volts        | -0.2          | -0.2 %  |
| Voltage, Phase 2, Ave:       | 121.1         | 120.9        | volts        | -0.2          | -0.2 %  |
| Current, Phase 1, Ave:       | 7.3           | 6.1          | amps         | -1.1          | -15.6 % |
| Current, Phase 2, Ave:       | 6.8           | 5.7          | amps         | -1.1          | -15.6 % |
| Total True Power Ave:        | 1279.7        | 1075.2       | Watts        | -204.5        | -16.0 % |
| Total VA Power Ave:          | 1692.4        | 1426.6       | VA           | -265.8        | -15.7 % |
| Total Power Factor:          | 0.76          | 0.75         |              | -0.00         | -0.3 %  |
| Energy, Total Elapsed:       | 61.41         | 51.60        | KWH          | -9.81         | -16.0 % |
| Energy, estimated per month: | 934.7         | 785.3        | KWH          | -149.4        | -16.0 % |
| Cost, Total Elapsed:         | \$6.14        | \$5.16       |              | \$-0.98       | -16.0 % |
| Cost, estimated per month:   | \$93.47       | \$78.54      |              | \$-14.94      | -16.0 % |
| Daily High Temperature Avg   | 94°F          | 97°F         |              |               |         |
| Daily High Humidity Avg      | 84.5%         | 83.5%        |              |               |         |