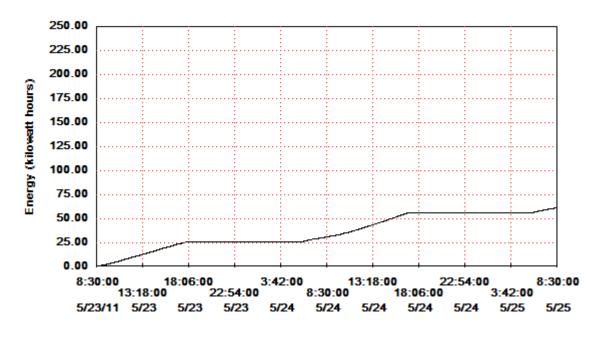

## **Without Aircosaver**

File C:\J&L before Airco.log Test began at 5/23/11 8:30:00 Test ended at 5/25/11 8:30:00

## With Aircosaver

File C:\J&L after Airco.log Test began at 5/25/11 9:00:00 Test ended at 5/27/11 9:00:00

| <u>Measurement</u>           | <u>Before</u> | <u>After</u> | <u>Units</u> | <b>Change</b> | %Change |
|------------------------------|---------------|--------------|--------------|---------------|---------|
| Voltage, Phase 1, Ave:       | 121.3         | 121.1        | volts        | -0.2          | -0.2 %  |
| Voltage, Phase 2, Ave:       | 121.1         | 120.9        | volts        | -0.2          | -0.2 %  |
| Current, Phase 1, Ave:       | 7.3           | 6.1          | amps         | -1.1          | -15.6 % |
| Current, Phase 2, Ave:       | 6.8           | 5.7          | amps         | -1.1          | -15.6 % |
| Total True Power Ave:        | 1279.7        | 1075.2       | Watts        | -204.5        | -16.0 % |
| Total VA Power Ave:          | 1692.4        | 1426.6       | VA           | -265.8        | -15.7 % |
| Total Power Factor:          | 0.76          | 0.75         |              | -0.00         | -0.3 %  |
| Energy, Total Elapsed:       | 61.41         | 51.60        | KWH          | -9.81         | -16.0 % |
| Energy, estimated per month: | 934.7         | 785.3        | KWH          | -149.4        | -16.0 % |
| Cost, Total Elapsed:         | \$6.14        | \$5.16       |              | \$-0.98       | -16.0 % |
| Cost, estimated per month:   | \$93.47       | \$78.54      |              | \$-14.94      | -16.0 % |
| Daily High Temperature Avg   | 94°F          | 97°F         |              |               |         |
| Daily High Humidity Avg      | 84.5%         | 83.5%        |              |               |         |

Daily High Humidity Avg 84.5% 83.5%

Total Airco saving when adjusted for Temperature & Humidity is 18.1%.

(See graphed data below)