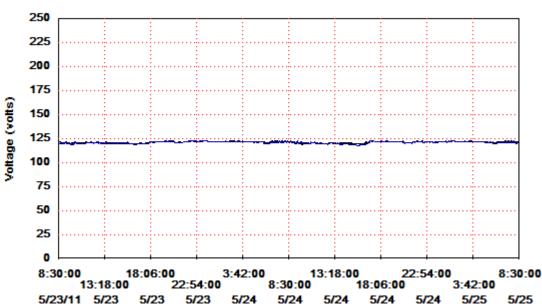

## **Without Aircosaver**

File C:\J&L before Airco.log Test began at 5/23/11 8:30:00 Test ended at 5/25/11 8:30:00

## With Aircosaver

File C:\J&L after Airco.log Test began at 5/25/11 9:00:00 Test ended at 5/27/11 9:00:00

| <u>Measurement</u>           | <u>Before</u> | <u>After</u> | <u>Units</u> | <b>Change</b> | %Change |
|------------------------------|---------------|--------------|--------------|---------------|---------|
| Voltage, Phase 1, Ave:       | 121.3         | 121.1        | volts        | -0.2          | -0.2 %  |
| Voltage, Phase 2, Ave:       | 121.1         | 120.9        | volts        | -0.2          | -0.2 %  |
| Current, Phase 1, Ave:       | 7.3           | 6.1          | amps         | -1.1          | -15.6 % |
| Current, Phase 2, Ave:       | 6.8           | 5.7          | amps         | -1.1          | -15.6 % |
| Total True Power Ave:        | 1279.7        | 1075.2       | Watts        | -204.5        | -16.0 % |
| Total VA Power Ave:          | 1692.4        | 1426.6       | VA           | -265.8        | -15.7 % |
| Total Power Factor:          | 0.76          | 0.75         |              | -0.00         | -0.3 %  |
| Energy, Total Elapsed:       | 61.41         | 51.60        | KWH          | -9.81         | -16.0 % |
| Energy, estimated per month: | 934.7         | 785.3        | KWH          | -149.4        | -16.0 % |
| Cost, Total Elapsed:         | \$6.14        | \$5.16       |              | \$-0.98       | -16.0 % |
| Cost, estimated per month:   | \$93.47       | \$78.54      |              | \$-14.94      | -16.0 % |
| Daily High Temperature Avg   | 94°F          | 97°F         |              |               |         |
| Daily High Humidity Avg      | 84.5%         | 83.5%        |              |               |         |