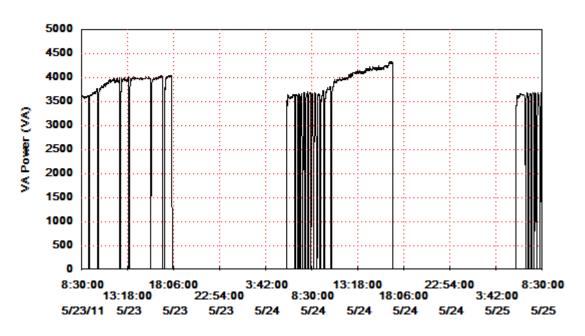

## **Without Aircosaver**

File C:\J&L before Airco.log Test began at 5/23/11 8:30:00 Test ended at 5/25/11 8:30:00

### J&L Airco test2

□ Total = 1693.1

□ Total = 1427.4

□ Total = 61.43

J&L Airco test2