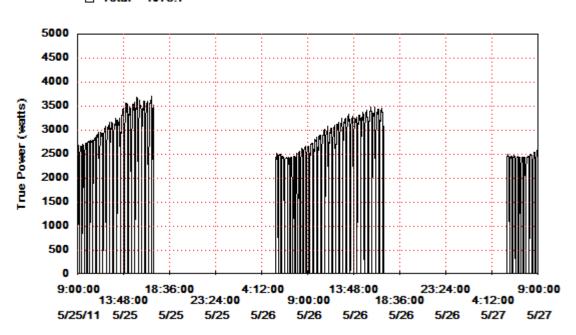

## With Aircosaver

File C:\J&L after Airco.log Test began at 5/25/11 9:00:00 Test ended at 5/27/11 9:00:00

| <u>Measurement</u>           | <u>Before</u> | <u>After</u> | <u>Units</u> | <b>Change</b> | %Change |
|------------------------------|---------------|--------------|--------------|---------------|---------|
| Voltage, Phase 1, Ave:       | 121.3         | 121.1        | volts        | -0.2          | -0.2 %  |
| Voltage, Phase 2, Ave:       | 121.1         | 120.9        | volts        | -0.2          | -0.2 %  |
| Current, Phase 1, Ave:       | 7.3           | 6.1          | amps         | -1.1          | -15.6 % |
| Current, Phase 2, Ave:       | 6.8           | 5.7          | amps         | -1.1          | -15.6 % |
| Total True Power Ave:        | 1279.7        | 1075.2       | Watts        | -204.5        | -16.0 % |
| Total VA Power Ave:          | 1692.4        | 1426.6       | VA           | -265.8        | -15.7 % |
| Total Power Factor:          | 0.76          | 0.75         |              | -0.00         | -0.3 %  |
| Energy, Total Elapsed:       | 61.41         | 51.60        | KWH          | -9.81         | -16.0 % |
| Energy, estimated per month: | 934.7         | 785.3        | KWH          | -149.4        | -16.0 % |
| Cost, Total Elapsed:         | \$6.14        | \$5.16       |              | \$-0.98       | -16.0 % |
| Cost, estimated per month:   | \$93.47       | \$78.54      |              | \$-14.94      | -16.0 % |
| Daily High Temperature Avg   | 94°F          | 97°F         |              |               |         |
| Daily High Humidity Avg      | 84.5%         | 83.5%        |              |               |         |

### Before Aircosaver Data J&L Airco test2

After Aircosaver Data J&L Airco test2

J&L Airco test2

□ Total = 1280.2

J&L Airco test2

□ Total = 1075.7